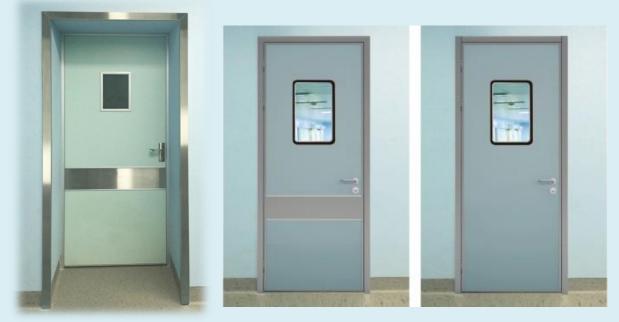

#### Features :

- The door panel is filled with high-quality extruded plate, the middle layer is plywood, the aluminum alloy is used as the frame around to strengthen the hardness. The surface material is galvanized steel plate which is coated with PVC film or steel plate spraying, with enough bending strength, and the stainless steel body is wrapped.
- Door frame and decorative edge are all made of 1.2mm-thick 304 brushed stainless steel.
- Stainless steel and aluminum alloy material optional (beautiful, internal use, easy to clean, rust free).
- The sealing device at the bottom of the door is sealed by automatic up and down way.

| Single Swing Door (single direction) | Model : HP-OR-SD                |
|--------------------------------------|---------------------------------|
| Standard size                        | 1000x2100                       |
| Observation window                   | 250x300mm / 500x350mm / 780x180 |
| Door closer                          | Keytex / Mingxuan / Anni        |
| Door hinge                           | Keytex / Mingxuan / Anni        |
| Printing                             | MX serier                       |

| Single Swing Door (dual direction) | Model : HP-OR-SD                |
|------------------------------------|---------------------------------|
| Standard size                      | 1000x2100                       |
| Observation window                 | 250x300mm / 500x350mm / 780x180 |
| Door closer                        | Keytex / Mingxuan / Anni        |
| Door hinge                         | Keytex / Mingxuan / Anni        |
| Printing                           | MX serier                       |