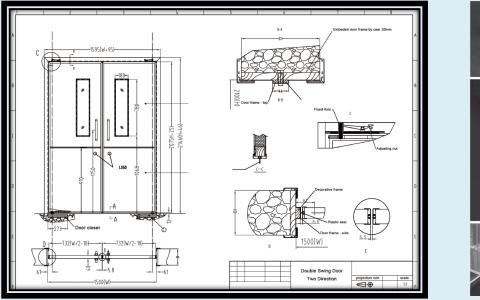

| Double Swing Door (single direction) | Model : HP-OR-SD                |
|--------------------------------------|---------------------------------|
| Standard size                        | 1500x2100mm                     |
| Observation window                   | 250x300mm / 500x350mm / 780x180 |
| Door closer                          | Keytex / Mingxuan / Anni        |
| Door hinge                           | Keytex / Mingxuan / Anni        |
| Printing                             | MX serier                       |

| Double Swing Door (dual direction) | Model : HP-OR-SD                |
|------------------------------------|---------------------------------|
| Standard size                      | 1500x2100mm                     |
| Observation window                 | 250x300mm / 500x350mm / 780x180 |
| Door closer                        | Keytex / Mingxuan / Anni        |
| Door hinge                         | Keytex / Mingxuan / Anni        |
| Printing                           | MX serier                       |