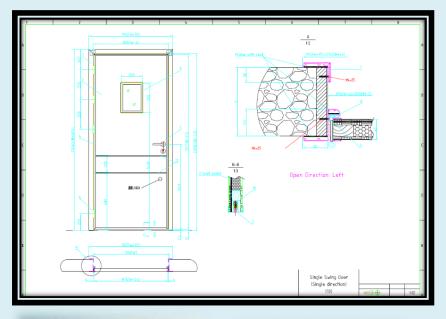

| Single Swing Door (single direction) | Model : HP-OR-SD                |
|--------------------------------------|---------------------------------|
| Standard size                        | 1000x2100                       |
| Observation window                   | 250x300mm / 500x350mm / 780x180 |
| Door closer                          | Keytex / Mingxuan / Anni        |
| Door hinge                           | Keytex / Mingxuan / Anni        |
| Printing                             | MX serier                       |

| Single Swing Door (dual direction) | Model : HP-OR-SD                |
|------------------------------------|---------------------------------|
| Standard size                      | 1000x2100                       |
| Observation window                 | 250x300mm / 500x350mm / 780x180 |
| Door closer                        | Keytex / Mingxuan / Anni        |
| Door hinge                         | Keytex / Mingxuan / Anni        |
| Printing                           | MX serier                       |