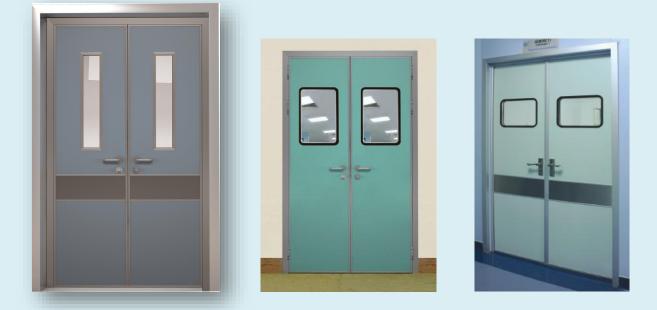

Manual Double Swing Door

Manual Swing Door

| Double Swing Door (single direction) | Model : HP-OR-SD                |
|--------------------------------------|---------------------------------|
| Standard size                        | 1500x2100mm                     |
| Observation window                   | 250x300mm / 500x350mm / 780x180 |
| Door closer                          | Keytex / Mingxuan / Anni        |
| Door hinge                           | Keytex / Mingxuan / Anni        |
| Printing                             | MX serier                       |

| Double Swing Door (dual direction) | Model : HP-OR-SD                |
|------------------------------------|---------------------------------|
| Standard size                      | 1500x2100mm                     |
| Observation window                 | 250x300mm / 500x350mm / 780x180 |
| Door closer                        | Keytex / Mingxuan / Anni        |
| Door hinge                         | Keytex / Mingxuan / Anni        |
| Printing                           | MX serier                       |