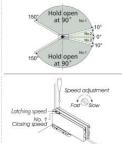

#### Features :

- The door panel is filled with high-quality extruded plate, the middle layer is plywood, the aluminum alloy is used as the frame around to strengthen the hardness. The surface material is galvanized steel plate which is coated with PVC film or steel plate spraying, with enough bending strength, and the stainless steel body is wrapped.
- Door frame and decorative edge are all made of 1.2mm-thick 304 brushed stainless steel.
- Stainless steel and aluminum alloy material optional (beautiful, internal use, easy to clean, rust free).
- The sealing device at the bottom of the door is sealed by automatic up and down way.