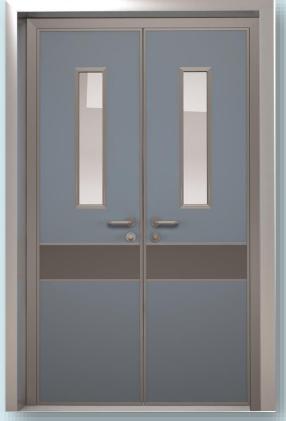

Manual Double Swing Door

Manual Swing Door

| Double Swing Door (single direction) | Model : HP-OR-SD                |
|--------------------------------------|---------------------------------|
| Standard size                        | 1500x2100mm                     |
| Observation window                   | 250x300mm / 500x350mm / 780x180 |
| Door closer                          | Keytex / Mingxuan / Anni        |
| Door hinge                           | Keytex / Mingxuan / Anni        |
| Printing                             | MX serier                       |

| Double Swing Door (dual direction) | Model : HP-OR-SD                |
|------------------------------------|---------------------------------|
| Standard size                      | 1500x2100mm                     |
| Observation window                 | 250x300mm / 500x350mm / 780x180 |
| Door closer                        | Keytex / Mingxuan / Anni        |
| Door hinge                         | Keytex / Mingxuan / Anni        |
| Printing                           | MX serier                       |