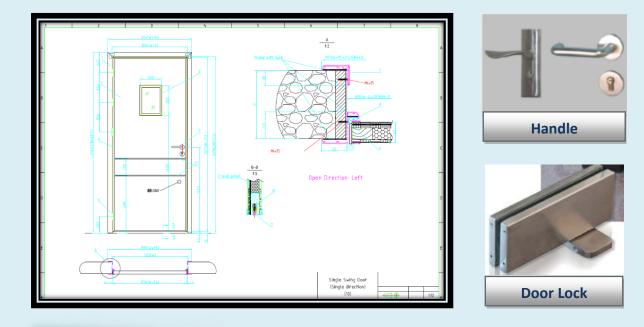

| Single Swing Door (single direction) | Model : HP-OR-SD                |
|--------------------------------------|---------------------------------|
| Standard size                        | 1000x2100                       |
| Observation window                   | 250x300mm / 500x350mm / 780x180 |
| Door closer                          | Keytex / Mingxuan / Anni        |
| Door hinge                           | Keytex / Mingxuan / Anni        |
| Printing                             | MX serier                       |

| Single Swing Door (dual direction) | Model : HP-OR-SD                |
|------------------------------------|---------------------------------|
| Standard size                      | 1000x2100                       |
| Observation window                 | 250x300mm / 500x350mm / 780x180 |
| Door closer                        | Keytex / Mingxuan / Anni        |
| Door hinge                         | Keytex / Mingxuan / Anni        |
| Printing                           | MX serier                       |