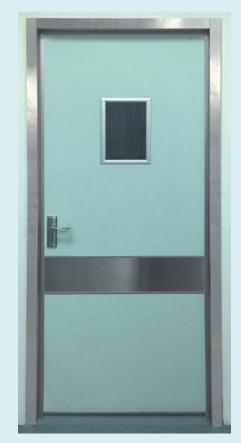

Manual Double Swing Door

Manual Swing Door

| Single Swing Door (single direction) | Model : HP-OR-SD                |
|--------------------------------------|---------------------------------|
| Standard size                        | 1000x2100                       |
| Observation window                   | 250x300mm / 500x350mm / 780x180 |
| Door closer                          | Keytex / Mingxuan / Anni        |
| Door hinge                           | Keytex / Mingxuan / Anni        |
| Printing                             | MX serier                       |

| Single Swing Door (dual direction) | Model : HP-OR-SD                |
|------------------------------------|---------------------------------|
| Standard size                      | 1000x2100                       |
| Observation window                 | 250x300mm / 500x350mm / 780x180 |
| Door closer                        | Keytex / Mingxuan / Anni        |
| Door hinge                         | Keytex / Mingxuan / Anni        |
| Printing                           | MX serier                       |