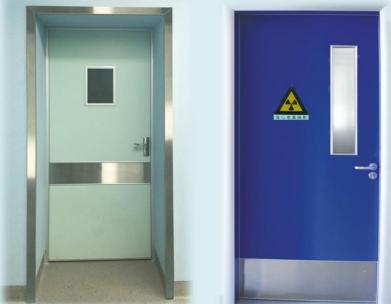

Manual Double Swing Door

Manual Swing Door

#### Features :

- The door panel is filled with high-quality extruded plate, the middle layer is plywood, the aluminum alloy is used as the frame around to strengthen the hardness. The surface material is galvanized steel plate which is coated with PVC film or steel plate spraying, with enough bending strength, and the stainless steel body is wrapped.
- Door frame and decorative edge are all made of 1.2mm-thick 304 brushed stainless steel.
- Stainless steel and aluminum alloy material optional (beautiful, internal use, easy to clean, rust free).
- The sealing device at the bottom of the door is sealed by automatic up and down way.

| Double Swing Door (single direction) | Model : HP-OR-SD                |
|--------------------------------------|---------------------------------|
| Standard size                        | 1500x2100mm                     |
| Observation window                   | 250x300mm / 500x350mm / 780x180 |
| Door closer                          | Keytex / Mingxuan / Anni        |
| Door hinge                           | Keytex / Mingxuan / Anni        |
| Printing                             | MX serier                       |

| Single Swing Door (single direction) | Model : HP-OR-SD                |
|--------------------------------------|---------------------------------|
| Standard size                        | 1000x2100                       |
| Observation window                   | 250x300mm / 500x350mm / 780x180 |
| Door closer                          | Keytex / Mingxuan / Anni        |
| Door hinge                           | Keytex / Mingxuan / Anni        |
| Printing                             | MX serier                       |