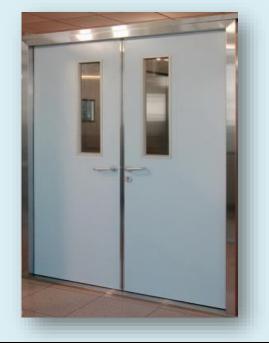

Manual Double Swing Door

Manual Swing Door

| Double Swing Door (single direction) | Model : HP-OR-SD                |
|--------------------------------------|---------------------------------|
| Standard size                        | 1500x2100mm                     |
| Observation window                   | 250x300mm / 500x350mm / 780x180 |
| Door closer                          | Keytex / Mingxuan / Anni        |
| Door hinge                           | Keytex / Mingxuan / Anni        |
| Printing                             | MX serier                       |

| Double Swing Door (dual direction) | Model : HP-OR-SD                |
|------------------------------------|---------------------------------|
| Standard size                      | 1500x2100mm                     |
| Observation window                 | 250x300mm / 500x350mm / 780x180 |
| Door closer                        | Keytex / Mingxuan / Anni        |
| Door hinge                         | Keytex / Mingxuan / Anni        |
| Printing                           | MX serier                       |