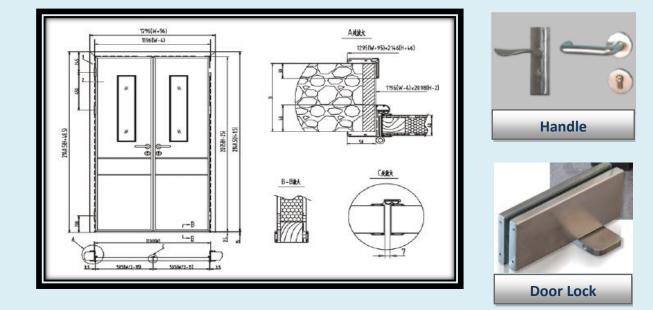

#### Features :

- The door panel is filled with high-quality extruded plate, the middle layer is plywood, the aluminum alloy is used as the frame around to strengthen the hardness. The surface material is galvanized steel plate which is coated with PVC film or steel plate spraying, with enough bending strength, and the stainless steel body is wrapped.
- Door frame and decorative edge are all made of 1.2mm-thick 304 brushed stainless steel.
- Stainless steel and aluminum alloy material optional (beautiful, internal use, easy to clean, rust free).
- The sealing device at the bottom of the door is sealed by automatic up and down way.

| Double Swing Door (single direction) | Model : HP-OR-SD                |
|--------------------------------------|---------------------------------|
| Standard size                        | 1500x2100mm                     |
| Observation window                   | 250x300mm / 500x350mm / 780x180 |
| Door closer                          | Keytex / Mingxuan / Anni        |
| Door hinge                           | Keytex / Mingxuan / Anni        |
| Printing                             | MX serier                       |

| Double Swing Door (dual direction) | Model : HP-OR-SD                |
|------------------------------------|---------------------------------|
| Standard size                      | 1500x2100mm                     |
| Observation window                 | 250x300mm / 500x350mm / 780x180 |
| Door closer                        | Keytex / Mingxuan / Anni        |
| Door hinge                         | Keytex / Mingxuan / Anni        |
| Printing                           | MX serier                       |