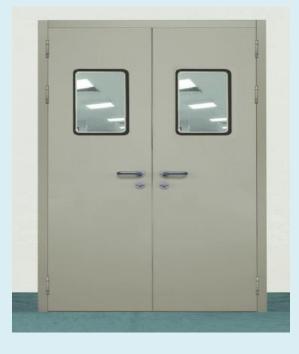

Manual Double Swing Door

Manual Swing Door

| Double Swing Door (single direction) | Model : HP-OR-SD                |
|--------------------------------------|---------------------------------|
| Standard size                        | 1500x2100mm                     |
| Observation window                   | 250x300mm / 500x350mm / 780x180 |
| Door closer                          | Keytex / Mingxuan / Anni        |
| Door hinge                           | Keytex / Mingxuan / Anni        |
| Printing                             | MX serier                       |

| Double Swing Door (dual direction) | Model : HP-OR-SD                |
|------------------------------------|---------------------------------|
| Standard size                      | 1500x2100mm                     |
| Observation window                 | 250x300mm / 500x350mm / 780x180 |
| Door closer                        | Keytex / Mingxuan / Anni        |
| Door hinge                         | Keytex / Mingxuan / Anni        |
| Printing                           | MX serier                       |